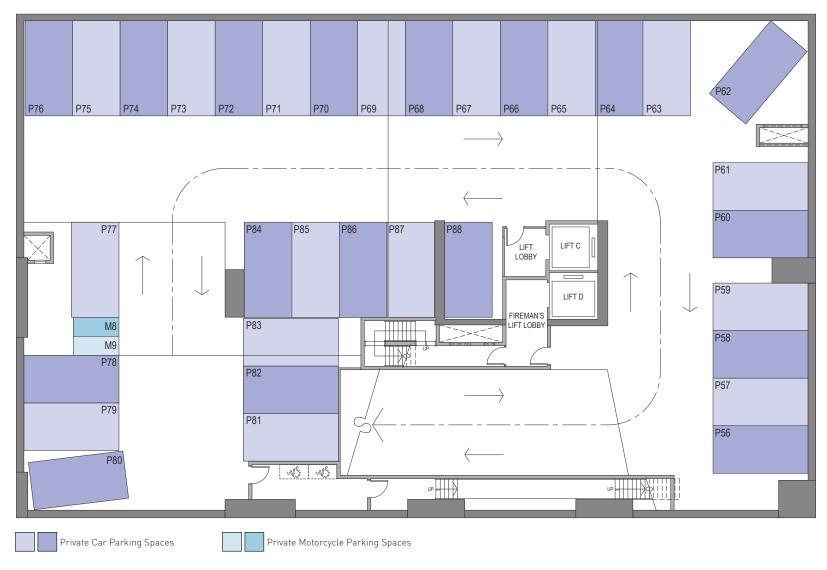

## BASEMENT LEVEL 3

備註 Notes 不設4樓、13樓及14樓 Omitted 4/F, 13/F and 14/F

實方保留極利不時改動發展項目的建築圖則及其他圖則、發展項目的設計以政府相關部門最後批准的圖則為準。The vendor reserves the right to make alterations to the building plans and other plans relating to the Development from time to time, and the design of the Development shall be subject to the final plans approved by the relevant Government authorities. 因較高樓層的結構牆的厚度遞減・較高樓層的單位的內部面積,一般比較低樓層的單位的內部面積稍大。The internal areas of units on upper floors will generally be slightly larger than lower floors due to the reducing thickness of structural walls on upper levels. 樓面平面圖之尺規所列數字為以毫米標示之建築結構尺寸。The dimensions in the floor plans are all structural dimensions in millimetre.