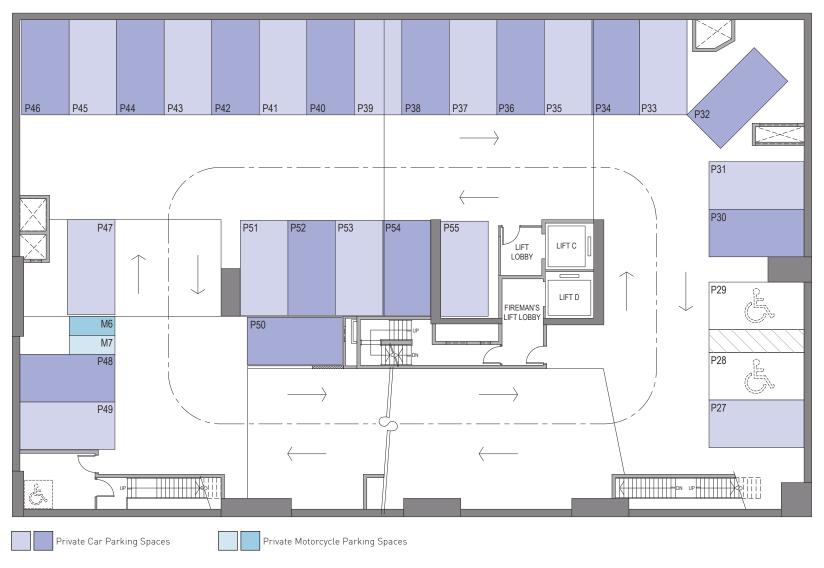

## BASEMENT LEVEL2

備註 Notes

不設4樓,13樓及14樓 Omitted 4/F, 13/F and 14/F

實方保留權利不時改動發展項目的建築圖則及其他圖則,發展項目的設計以政府相關部門最後批准的圖則為準。The vendor reserves the right to make alterations to the building plans and other plans relating to the Development from time to time, and the design of the Development shall be subject to the final plans approved by the relevant Government authorities. 因較高樓層的單備的單位的內部面積,一般比較低樓層的單位的內部面積稍大。The internal areas of units on upper floors will generally be slightly larger than lower floors due to the reducing thickness of structural walls on upper levels. 樓面平面圖之尺規所列數字為以毫米標示之建築結構尺寸。The dimensions in the floor plans are all structural dimensions in millimetre.