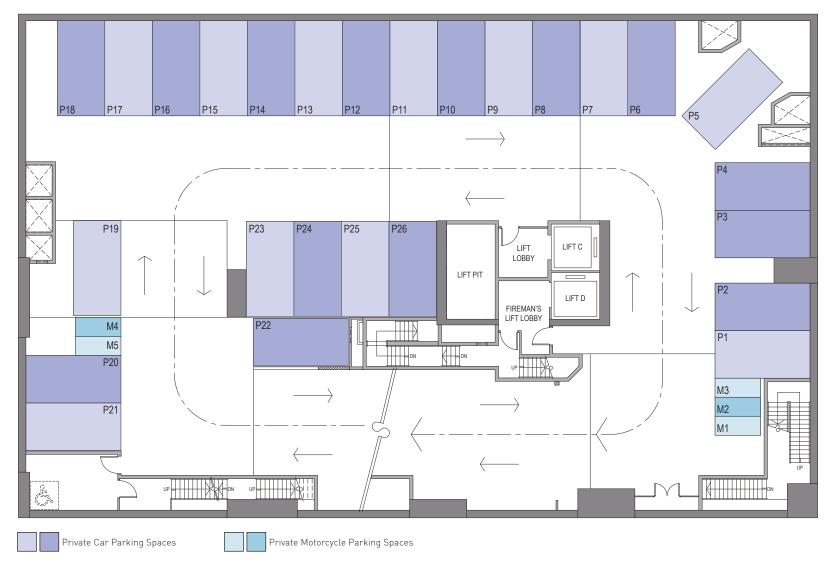

備註 Notes 不設4樓、13樓及14樓 Omitted 4/F, 13/F and 14/F

實方保留極利不時改動發展項目的建築圖則及其他圖則、發展項目的設計以政府相關部門最後批准的圖則為準。The vendor reserves the right to make alterations to the building plans and other plans relating to the Development from time to time, and the design of the Development shall be subject to the final plans approved by the relevant Government authorities. 因較高樓層的結構牆的厚度遞減・較高樓層的單位的內部面積,一般比較低樓層的單位的內部面積稍大。The internal areas of units on upper floors will generally be slightly larger than lower floors due to the reducing thickness of structural walls on upper levels. 樓面平面圖之尺規所列數字為以毫米標示之建築結構尺寸。The dimensions in the floor plans are all structural dimensions in millimetre.