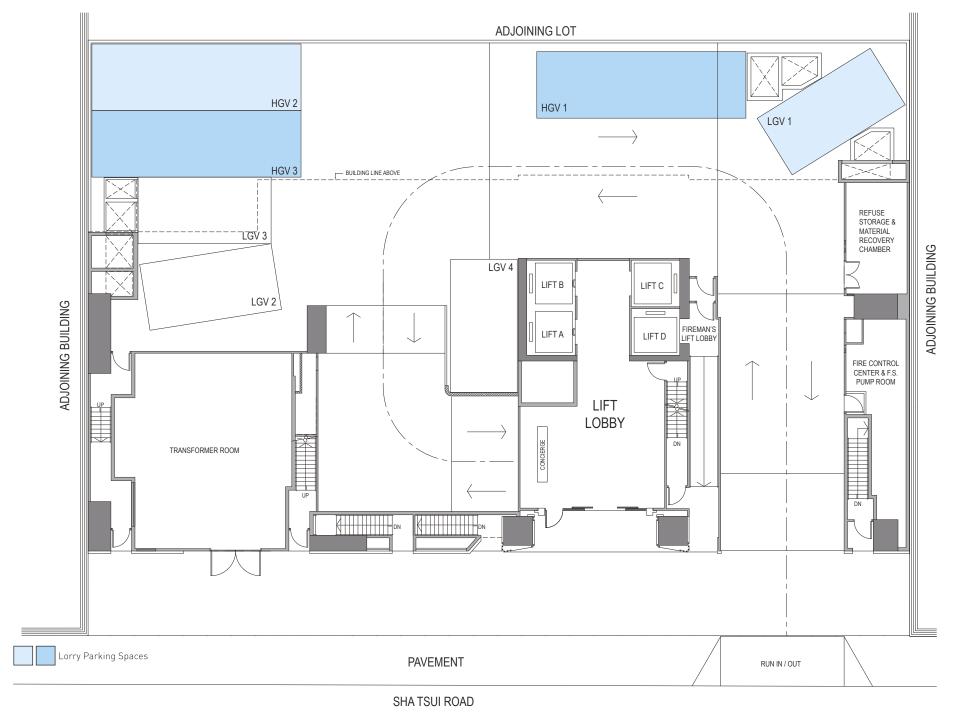

## 備註 Notes

不設4樓 / 13樓及14樓 Omitted 4/F, 13/F and 14/F 賣方保留權利不時改動發展項目的建築圖則及其他圖則・發展項目的設計以政府相關部門最後批准的圖則為準。The vendor reserves the right to make alterations to the building plans and other plans relating to the Development from time to time, and the design of the Development shall be subject to the final plans approved by the relevant Government authorities. 因較高樓層的結構牆的厚度遞減・較高樓層的單位的內部面積・一般比較低樓層的單位的內部面積稍大。The internal areas of units on upper floors will generally be slightly larger than lower floors due to the reducing thickness of structural walls on upper levels. 樓面平面圖之尺規所列數字為以毫米標示之建築結構尺寸。The dimensions in the floor plans are all structural dimensions in millimetre.