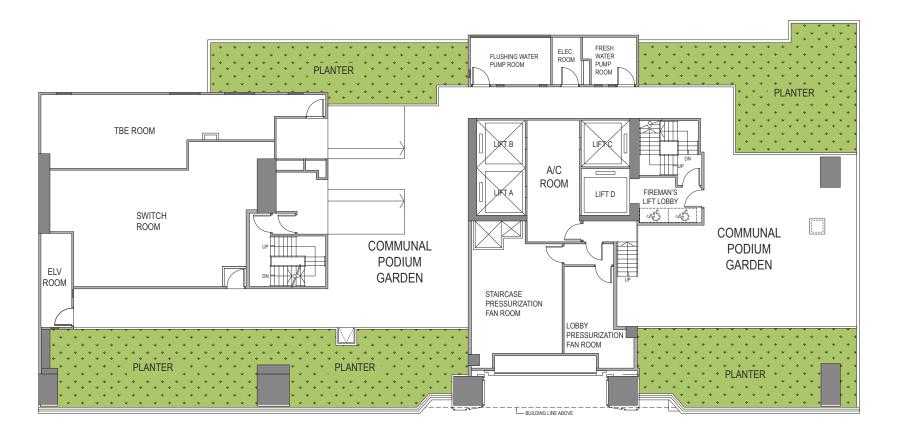

備註 Notes 不設4樓、13樓及14樓 Omitted 4/F, 13/F and 14/F

實方保留極利不時改動發展項目的建築圖則及其他圖則、發展項目的設計以政府相關部門最後批准的圖則為準。The vendor reserves the right to make alterations to the building plans and other plans relating to the Development from time to time, and the design of the Development shall be subject to the final plans approved by the relevant Government authorities. 因較高樓層的結構牆的厚度遞減・較高樓層的單位的內部面積,一般比較低樓層的單位的內部面積稍大。The internal areas of units on upper floors will generally be slightly larger than lower floors due to the reducing thickness of structural walls on upper levels. 樓面平面圖之尺規所列數字為以毫米標示之建築結構尺寸。The dimensions in the floor plans are all structural dimensions in millimetre.